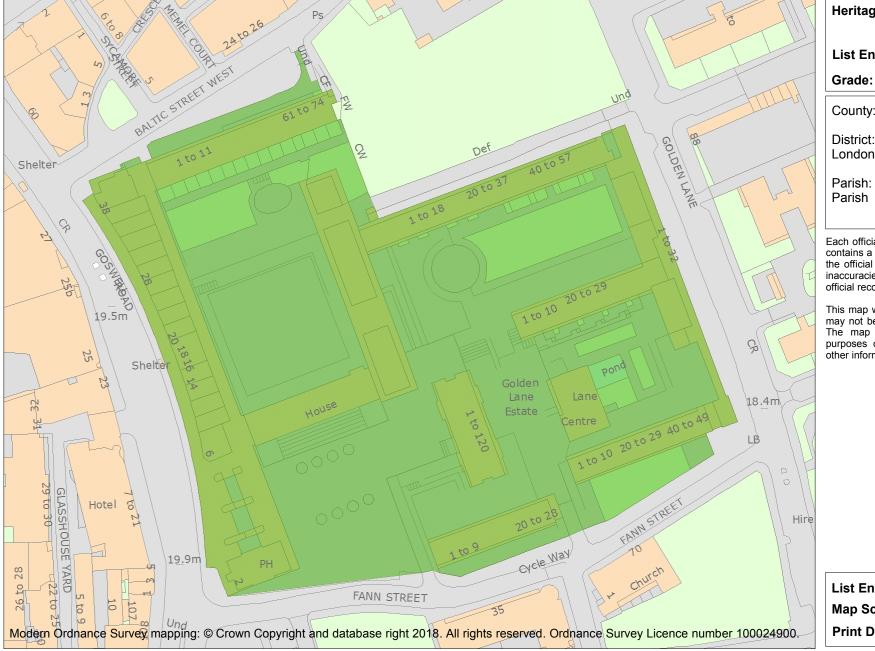

This is an A4 sized map and should be printed full size at A4 with no page scaling set.

Name: Golden Lane Estate Designed Landscape

**Heritage Category:** 

Park and Garden

**List Entry No:** 

1468840

County: Greater London Authority

District: City and County of the City of

London, Islington

Parish: Non Civil Parish, Non Civil

Parish

Each official record of a registered garden or other land contains a map. The map here has been translated from the official map and that process may have introduced inaccuracies. Copies of maps that form part of the official record can be obtained from Historic England.

This map was delivered electronically and when printed may not be to scale and may be subject to distortions. The map and grid references are for identification purposes only and must be read in conjunction with other information in the record.

**List Entry NGR:** TQ3217482109

1:1250 Map Scale:

20 May 2024 **Print Date:** 

HistoricEngland.org.uk